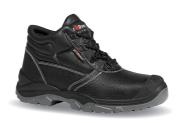

## **DESCRIPTION**

**UPPER** 

P.U.

High safety shoes, safety, of the Entry U Power range, with printed leather upper, water repellent, steel toe cap, anti-puncture, anti-slip, with polyurethane reinforcement, ergonomic steel foil and PU / PU sole, S3 SRC

**SAFETY TOE CAP** 

| Water resistant leather with Polyurethane scuff | 3D breathable lining                   | Steel toe cap                 |
|-------------------------------------------------|----------------------------------------|-------------------------------|
| PIERCE-RESISTANCE                               | FOOTBED                                | INTERSOLE                     |
| Classic steel midsole                           | FLAT FIT, removable anatomical footbed | Soft P.U. comfort inner layer |
| SOLE                                            | FIT                                    | SIZE                          |
| Antislip, antistatic and hard wearing           | Natural Confort 11 Mondopoint          | 35-48 (UK: 2-13)              |